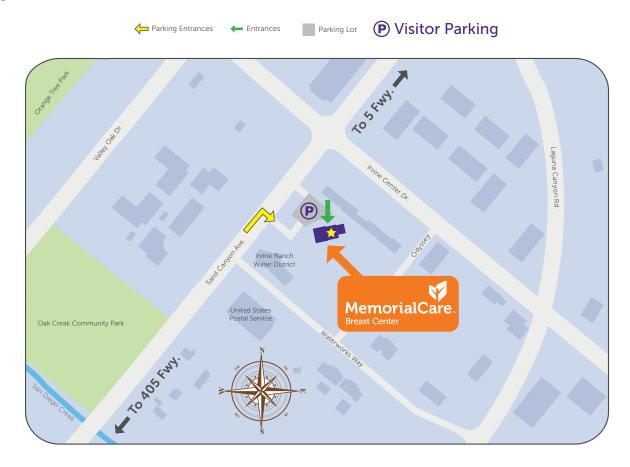

## MemorialCare Breast Center Irvine Sand Canyon

MemorialCare Breast Center on Sand Canyon Avenue in Irvine is located just east of the 405 freeway.

## From the 405 freeway southbound:

Exit at Sand Canyon Avenue and turn left. Follow Sand Canyon Avenue and continue past the intersection of Waterworks Way. Make the first available right to enter the parking area and turn left at the stop sign.

## From the 405 freeway northbound:

Exit at Sand Canyon Avenue and turn right. Follow Sand Canyon Avenue and continue past the intersection of Waterworks Way. Make the first available right to enter the parking area and turn left at the stop sign.